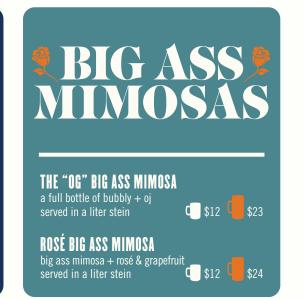

#### HOUSEMADE RANCH WATER

sparkling mineral water

\$12 \$22

#### PALOMA

tequila, grapefruit, lime, salt

STRAWBERRY SERRANO SELTZER

vodka, serrano, strawberry, sparkling mineral water

# COCKTAILS

#### PEACH COBBLER

vodka, peach schnapps, cinnamon, caramelized sugar, vanilla \$12

#### MARGARITA

tequila, agave, lime, salt \$12





# **BOTTLES & CANS**

## **SPIKED SELTZERS**

#### HIGH NOON WATERMELON

4.5% ABV High Noon Spirits, Modesto, CA \$6.50

#### HIGH NOON PEACH

4.5% ABV High Noon Spirits, Modesto, CA \$6.50

#### HIGH NOON MANGO

4.5% ABV High Noon Spirits, Modesto, CA \$6.50

## FRUIT/CIDERS

#### **BLAKE'S PEACH PARTY**

6.5% ABV Blake's Hard Cider Co., Armada, MI \$6.50

#### BRAVAZZI BLOOD ORANGE HARD SODA 🥸

4.2% ABV Bravazzi, Memphis, TN \$7.00

### DISKIN BABE MAGNET 🧐

5.8% ABV Diskin Cider, Nashville, TN \$9.00

## NON-ALCOHOLIC

#### UNTITLED ART ITALIAN PILSNER

Untitled Art Brewing, Waunakee, WI \$8.00

#### ATHLETIC LITE

Athletic Brewing Co., Stratford, CT \$6.50

#### UNTITLED ART DRAGONFRUIT MANGO SOUR

Untitled Art Brewing, Waunakee, WI \$8.00

#### FREE WAVE HAZY IPA

Athletic Brewing